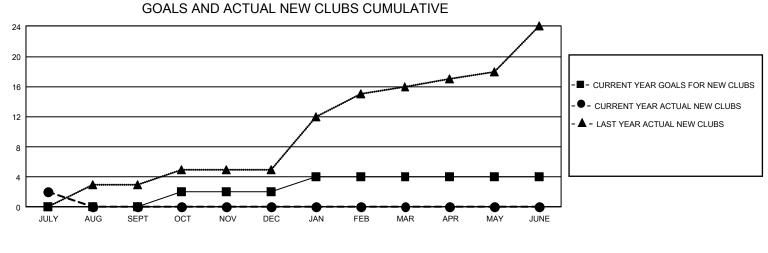

## GAT MONTHLY MEMBERSHIP PROGRESS REPORT

GMT Constitutional Area 6 - S, Group B

REPORT DOES NOT INCLUDE CLUBS IN UNDISTRICTED AREAS.

| Clubs                 |               |           |               | Members               |                         |                         |                                                    |
|-----------------------|---------------|-----------|---------------|-----------------------|-------------------------|-------------------------|----------------------------------------------------|
| RESULTS FOR 2024-2025 |               |           |               | RESULTS FOR 2024-2025 |                         |                         |                                                    |
| QUARTER               | NEW CLUB GOAL | NEW CLUBS | DROPPED CLUBS |                       | MBER GROWTH NET<br>GOAL | MEMBER GROWTH<br>ACTUAL | DROPPED MEMBERS<br>ACTUAL (including<br>transfers) |
| JULY/AUG/SEPT         | r 0           | 2         | 4             | JULY/AUG/SEPT         | 30                      | 184                     | 144                                                |
| OCT/NOV/DEC           | 6             | 0         | 0             | OCT/NOV/DEC           | 60                      | 0                       | 0                                                  |
| JAN/FEB/MAR           | 6             | 0         | 0             | JAN/FEB/MAR           | 35                      | 0                       | 0                                                  |
| APR/MAY/JUNE          | 0             | 0         | 0             | APR/MAY/JUNE          | 15                      | 0                       | 0                                                  |