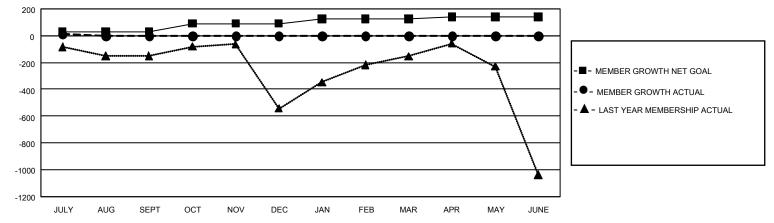

## GAT MONTHLY MEMBERSHIP PROGRESS REPORT

GMT Constitutional Area 6 - S, Group B

REPORT DOES NOT INCLUDE CLUBS IN UNDISTRICTED AREAS.

| Clubs                 |               |           |               | Members               |                         |                         |                                                    |
|-----------------------|---------------|-----------|---------------|-----------------------|-------------------------|-------------------------|----------------------------------------------------|
| RESULTS FOR 2024-2025 |               |           |               | RESULTS FOR 2024-2025 |                         |                         |                                                    |
| QUARTER               | NEW CLUB GOAL | NEW CLUBS | DROPPED CLUBS |                       | MBER GROWTH NET<br>GOAL | MEMBER GROWTH<br>ACTUAL | DROPPED MEMBERS<br>ACTUAL (including<br>transfers) |
| JULY/AUG/SEPT         | r 0           | 2         | 4             | JULY/AUG/SEPT         | 30                      | 184                     | 144                                                |
| OCT/NOV/DEC           | 6             | 0         | 0             | OCT/NOV/DEC           | 60                      | 0                       | 0                                                  |
| JAN/FEB/MAR           | 6             | 0         | 0             | JAN/FEB/MAR           | 35                      | 0                       | 0                                                  |
| APR/MAY/JUNE          | 0             | 0         | 0             | APR/MAY/JUNE          | 15                      | 0                       | 0                                                  |